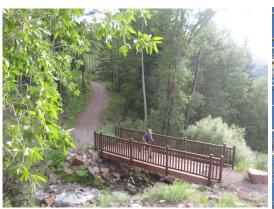

## Saturday October 16th, 2010

2.5 mile run up to the Bear Creek Waterfall CrossFit challenges and trivia questions along trail 2.5 mile run back to town, finish at Town Park

11:00 am Meet at Telluride Town Park (festival location) underneath the White Tents (bra) 11:00-11:25 am Go over rules, warm up & walk to Bear Creek Trailhead on South Pine St. 11:30 am RACE TIME!